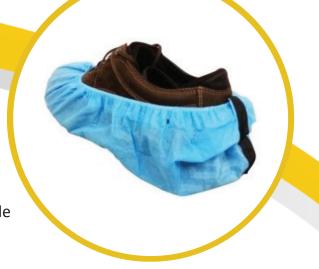

### Description

Constructed of durable spunbond polypropylene material with non-skid, non-conductive soles, friction and traction. Strong elastic band around ankle allows for a universal fit. Full-length toe to heel conductive strip, stitched both inside and out for length of entire bootie.

### Features

- •Elastic band for secure fit
- •Lightweight but durable
- •Slip-resistant pattern
- •Full-length Electrostatic Dissipation Strip
- •One size fits all
- Personalized colors available with certain requirements

# **Physical Characteristics**

Material:Spunbond Polypropylene Carbon Strip Density:40 grams/m2 Seams:Heat sealed Color:Blue Other:Anti-static 100% Latex non-skid pattern (1.2 grams/m2)