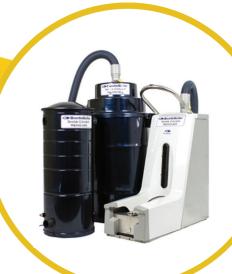

## **High Capacity Shoe Cover Remover**

## **Description**

The BootieButler High-Capacity Shoe Cover Remover is designed for companies that have a need to eliminate cross contaminattion and to improve workers safety & productivity by automatically removing shoe covers with a hands-free operation and without the need to bend over .

## Features & Benifits

- Hands free operations
- High-Capacity: Holds 1,500 used shoe covers
- HEPA filtration to control contaminants (optional)
- Increased worker safety and compliance
- Self-contained desposable bags
- Easy bag changes
- Available in two sizes and muliple voltages (110 or 220)
- Receiver/motor unit can be placed up to 300 away from remover head
- Reduced contamination and errors
- Other activation options available, call for details.