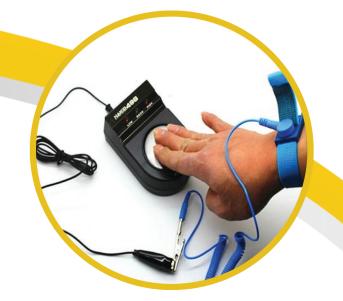

# Wrist Strap Tester

### **Description**

- Easy-to-use, quick-response tester for wrist strap
- Connection status of wrist strap can be easily checked
- Ensures employee safety.
- Eliminates product defects caused by static electricity.