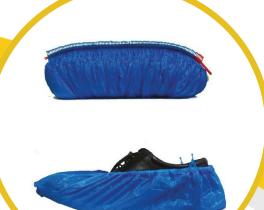

#### **Cleanroom Shoe cover KBPE825**

### **Description**

Constructed of Chlorinated polyethylene (CPE), this waterproof bootie is an ideal low-cost solution for light-duty application. Strong elastic band around ankle allows for a universal fit.

### Features & Benifits

- Waterproof
- Elastic band for secure fit
- Lightweight
- One size fits all
- Personalized colors available with certain requirements

# **Physical Characteristics**

Material:Chlorinated Polyethylene(CPE) LDPE/HDPE(30/70) Seams:Heat sealed

Color:Blue

Other:Waterproof,Anti-Static