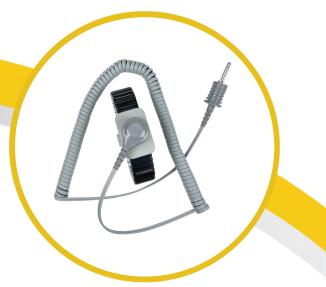

# Metal Wrist Strap

## **Description**

The Dual Conductor Metal Wrist Straps are a durable premium performance metal wristband that creates a reliable electrical contact to the user's wrist. The wristband provides 360-degree protection and three size options allow for conformance to most user's wrists. Meets the resistance requirements of ANSI/ESD S20.20-2014, EIA 625.

### **Coil Cord**

#### Specifications Typical Value

Length 5 feet (1.5m)
Resistance 1 megohm
Flex Life Average 1,000,000 cycles
Plug Size\* 3.4mm

Plug Type Straight Color Gray