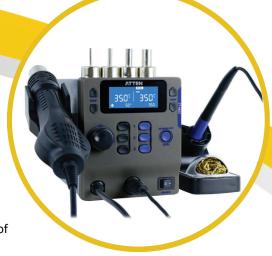

## Atten ST-8802 2 in 1 Rework Station



## **FEATURES**

- Large LCD screen; Temp/Air easily adjusted.
- Touch sensor inside, auto sleep function will take effect when hot air gun placed on the stand.
- Use brushless vortex fan making cyclone air output more gentle and evenly.
  (Offer 4 nozzles).
- Has automatic large air volume cooling function, effectively protect the life of heating core and handle.
- Has independent cold air function, can deal with special use purpose.
- Three sets of quick temperature keys, can be set and save independently, use easily.
- Has password protection and key lock function, make control easily.
- With timing function and temperature compensation function, make use flexibly.