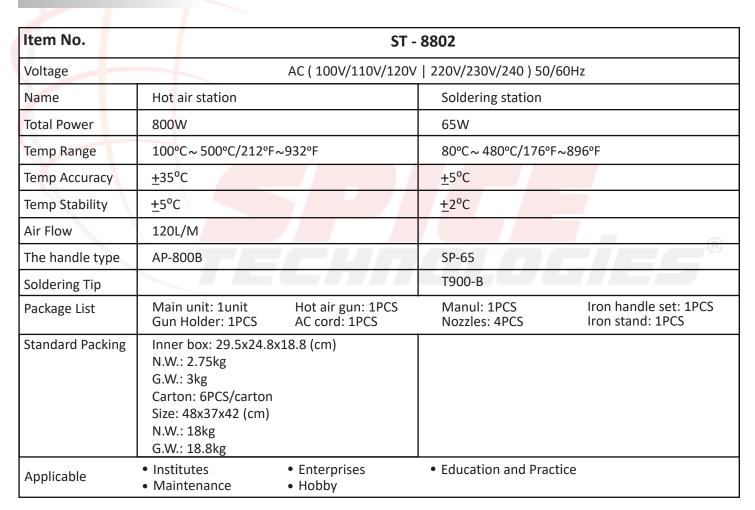

## Atten ST-8802 2 in 1 Rework Station



## **FEATURES**

- Large LCD screen; Temp/Air easily adjusted.
- Touch sensor inside, auto sleep function will take effect when hot air gun placed on the stand.
- Use brushless vortex fan making cyclone air output more gentle and evenly.
  (Offer 4 nozzles).
- Has automatic large air volume cooling function, effectively protect the life of heating core and handle.
- Has independent cold air function, can deal with special use purpose.
- Three sets of quick temperature keys, can be set and save independently, use easily.
- Has password protection and key lock function, make control easily.
- With timing function and temperature compensation function, make use flexibly.