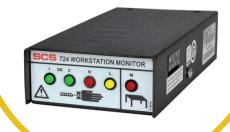

## 724 WORKSTATION MONITOR, With ADAPTER

## **Description**

- Single workstation continuous monitor
   Meets ANSI/ESD S20.20 in accordance with ESD TR12-01.
- 1 work surface mat Visible and audible alarms indicate improper grounding of the operator and work surface.

Continuously monitors 2 operator dual-wire wrist straps and

- Adjustable operator test voltage and upper limit
   Test voltage can be set to 9 or 16 volts; test limit can be set to 10 or 35 megohms.
- Adjustable audible alarm
   Buzzer volume may be disabled or set to loud or soft.
- Simple installation and setup
   Mounting hardware and wire management clips are included.
- North American power adapter included
   724VK2 Calibration Verification Tester sold separately
   Use to perform periodic calibration testing of the 724 Workstation Monitor.
- NIST Calibrated
   Calibrated with accepted procedures and standards traceable to the National Institute of Standards and Technology.