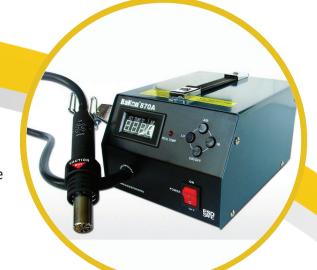

## Bakon BK870A

## **Description**

- Display the temperature of heating element, set and save the air flow and temperature automatically
- Auto air blowing starts after power switched off,stops when
- temperature below 100°C;
  Microcomputer inside, adjust and display digitally;
- Temp sensor install, temperature kept stable under different air volume;
- Adjust by handle or station, precise to adjust the temperature and air flow to kinds of soldering for
- different chips.